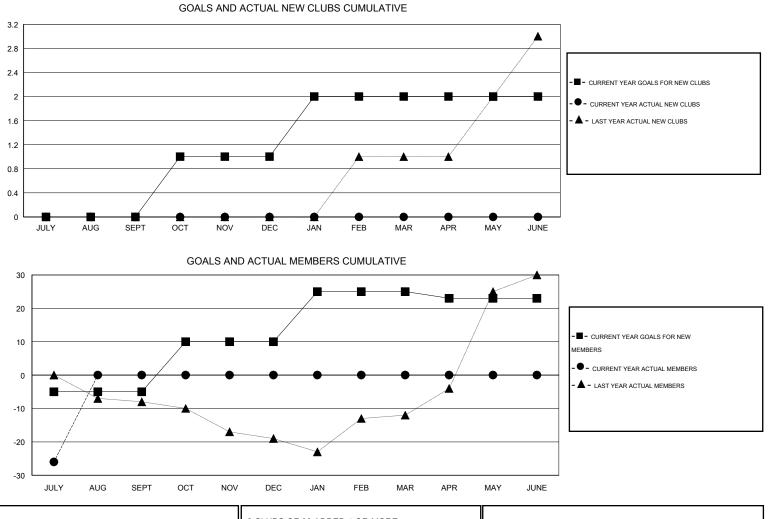

## Kenneth Schwols GMT:

|  |  | NEW MEXICO |
|--|--|------------|
|--|--|------------|

 $\mathsf{GMT} \; \mathsf{CA} \; 1$ Clubs Members RESULTS FOR 2014-2015 **RESULTS FOR 2014-2015** NEW CLUB ACTUAL NEW ACTUAL ACTUAL NET NEW MEMBER ACTUAL TOTAL ACTUAL ACTUAL NET QUARTER QUARTER GOAL CLUBS DROPPED GAIN/ GOAL MEMBERS DROPPED GAIN/ MEMBERS CLUBS LOSS LOSS ADDED 0 0 0 0 -5 4 30 -26 JULY/AUG/SEPT JULY/AUG/SEPT 0 0 0 15 0 0 0 1 OCT/NOV/DEC OCT/NOV/DEC 0 0 0 0 0 0 1 15 JAN/FEB/MAR JAN/FEB/MAR 0 0 0 0 -2 0 0 0 APR/MAY/JUNE APR/MAY/JUNE